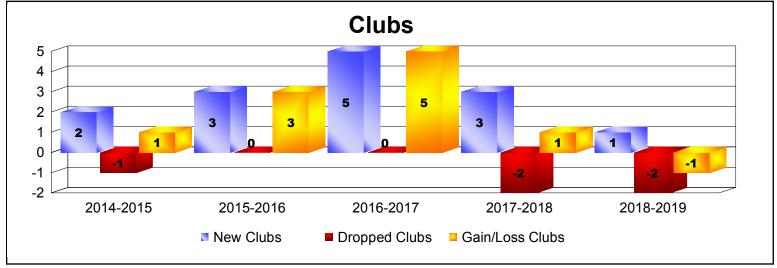

District R 3 As of June 2019 Cumulative

| Year      | New<br>Clubs | Dropped<br>Clubs | Gain/<br>Loss<br>Clubs | New<br>Members | Charter<br>Members | Reinstate<br>Members | Transfer<br>Members | Total<br>Member<br>Added | Total<br>Members<br>Dropped | Gain/<br>Loss<br>Members |
|-----------|--------------|------------------|------------------------|----------------|--------------------|----------------------|---------------------|--------------------------|-----------------------------|--------------------------|
| 2014-2015 | 2            | -1               | 1                      | 193            | 52                 | 3                    | 0                   | 248                      | -135                        | 113                      |
| 2015-2016 | 3            | 0                | 3                      | 129            | 79                 | 6                    | 14                  | 228                      | -134                        | 94                       |
| 2016-2017 | 5            | 0                | 5                      | 228            | 149                | 7                    | 0                   | 384                      | -97                         | 287                      |
| 2017-2018 | 3            | -2               | 1                      | 127            | 67                 | 51                   | 1                   | 246                      | -415                        | -169                     |
| 2018-2019 | 1            | -2               | -1                     | 33             | 24                 | 3                    | 0                   | 60                       | -214                        | -154                     |
| Average   | 3            | -1               | 2                      | 142            | 74                 | 14                   | 3                   | 233                      | -199                        | 34                       |