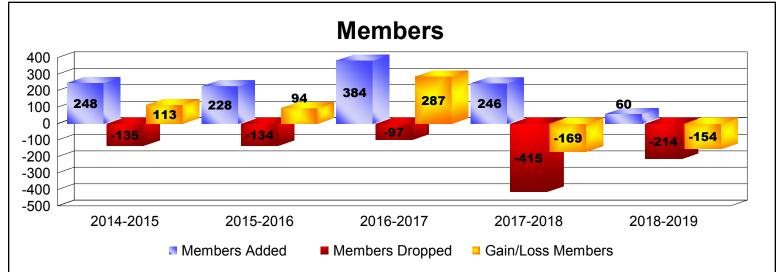

District R 3 As of June 2019 Cumulative

| Year      | New<br>Clubs | Dropped<br>Clubs | Gain/<br>Loss<br>Clubs | New<br>Members | Charter<br>Members | Reinstate<br>Members | Transfer<br>Members | Total<br>Member<br>Added | Total<br>Members<br>Dropped | Gain/<br>Loss<br>Members |
|-----------|--------------|------------------|------------------------|----------------|--------------------|----------------------|---------------------|--------------------------|-----------------------------|--------------------------|
| 2014-2015 | 2            | -1               | 1                      | 193            | 52                 | 3                    | 0                   | 248                      | -135                        | 113                      |
| 2015-2016 | 3            | 0                | 3                      | 129            | 79                 | 6                    | 14                  | 228                      | -134                        | 94                       |
| 2016-2017 | 5            | 0                | 5                      | 228            | 149                | 7                    | 0                   | 384                      | -97                         | 287                      |
| 2017-2018 | 3            | -2               | 1                      | 127            | 67                 | 51                   | 1                   | 246                      | -415                        | -169                     |
| 2018-2019 | 1            | -2               | -1                     | 33             | 24                 | 3                    | 0                   | 60                       | -214                        | -154                     |
| Average   | 3            | -1               | 2                      | 142            | 74                 | 14                   | 3                   | 233                      | -199                        | 34                       |