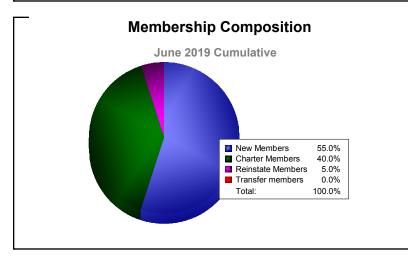

District R 3 As of June 2019 Cumulative

| Year      | New<br>Clubs | Dropped<br>Clubs | Gain/<br>Loss<br>Clubs | New<br>Members | Charter<br>Members | Reinstate<br>Members | Transfer<br>Members | Total<br>Member<br>Added | Total<br>Members<br>Dropped | Gain/<br>Loss<br>Members |
|-----------|--------------|------------------|------------------------|----------------|--------------------|----------------------|---------------------|--------------------------|-----------------------------|--------------------------|
| 2014-2015 | 2            | -1               | 1                      | 193            | 52                 | 3                    | 0                   | 248                      | -135                        | 113                      |
| 2015-2016 | 3            | 0                | 3                      | 129            | 79                 | 6                    | 14                  | 228                      | -134                        | 94                       |
| 2016-2017 | 5            | 0                | 5                      | 228            | 149                | 7                    | 0                   | 384                      | -97                         | 287                      |
| 2017-2018 | 3            | -2               | 1                      | 127            | 67                 | 51                   | 1                   | 246                      | -415                        | -169                     |
| 2018-2019 | 1            | -2               | -1                     | 33             | 24                 | 3                    | 0                   | 60                       | -214                        | -154                     |
| Average   | 3            | -1               | 2                      | 142            | 74                 | 14                   | 3                   | 233                      | -199                        | 34                       |